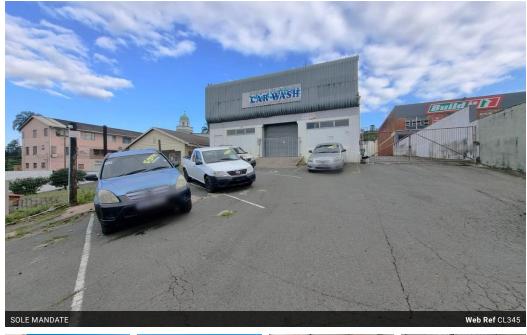

## Light Industrial Premises To Let In Tongaat, KZN

Ideal commercial unit, perfect for warehousing. Situated close to the Dube Trade Port and King Shaka International Airport. Ideal for hardware or spare shop. 3 phase power in the unit. Prepaid water and electricity.

## **Features**

Zoning Industrial

Interior Power 3 Phase Exterior **Open Parking Bays**  Sizes Floor Size Land Size

142m<sup>2</sup> 2,033m<sup>2</sup>