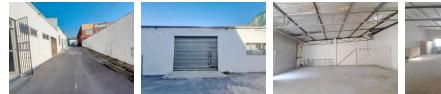

## Light Industrial Premises To Let In Tongaat, KZN

Ideal commercial unit, perfect for warehousing. Situated close to the Dube Trade Port and King Shaka International Airport. Ideal for hardware or spare shop. 3 phase power in the unit. Prepaid water and electricity.

## **Features**

Zoning Industrial

Interior Power 3 Phase Exterior **Open Parking Bays**  Sizes Floor Size Land Size

142m<sup>2</sup> 2,033m<sup>2</sup>