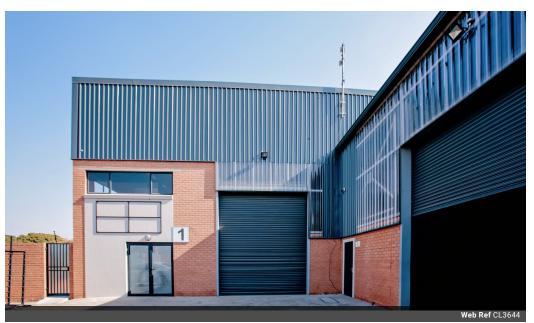

## R575 per m<sup>2</sup>

Gross Monthly Rental R328,325 Excl. VAT

Laser Park, Honeydew

This warehouse unit in Laser Park is an excellent opportunity for businesses in need of industrial space.

KEY FEATURES:

Unique, Freestanding Industrial Unit

Yes

Excellent access to major transport routes making it an ideal option for businesses aiming to establish a robust local presence. Tenant / Owner Occupier

Laser Park's strategic location adds to its appeal, offering convenience and accessibility for operations. Marking House is a