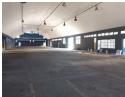

# **a** 0 **a** 0

Newly renovated offices, warehouse and workshops in Pta West Industrial!!!

Great opportunity for multi tenants with security in Pta West Industrial !!!

This is s perfect location in the Pretoria West industrial area, an ideal rental opportunity for offices, warehouses, workshops, storage and light construction. The property is completely walled off, has guard house, 24 hrs security and access control and making it a secure complex. This is a massive property with office block, huge warehouses, lots of workshops/ storage and open yard space to meet all tenants requirements.