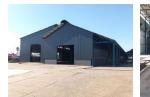

# **a** 0 **a** 0

Newly renovated offices, warehouse and workshops in Pta West Industrial!!!

Great opportunity for multi tenants with security in Pta West Industrial !!!

This is s perfect location in the Pretoria West industrial area, an ideal rental opportunity for offices, warehouses, workshops, storage and light construction. The property is completely walled off, has guard house, 24 hrs security and access control and making it a secure complex. This is a massive property with office block, huge warehouses, lots of workshops/ storage and open yard space to meet all tenants requirements.