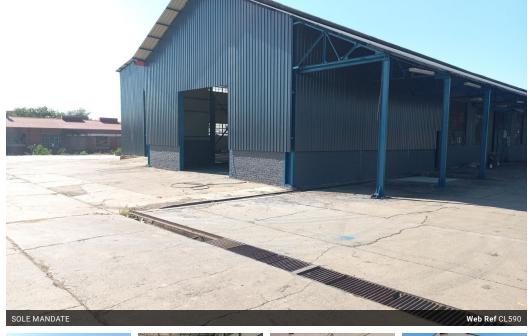

# **a** 0 **a** 0

Newly renovated offices, warehouse and workshops in Pta West Industrial!!!

Great opportunity for multi tenants with security in Pta West Industrial !!!

This is s perfect location in the Pretoria West industrial area, an ideal rental opportunity for offices, warehouses, workshops, storage and light construction. The property is completely walled off, has guard house, 24 hrs security and access control and making it a secure complex. This is a massive property with office block, huge warehouses, lots of workshops/ storage and open yard space to meet all tenants requirements.