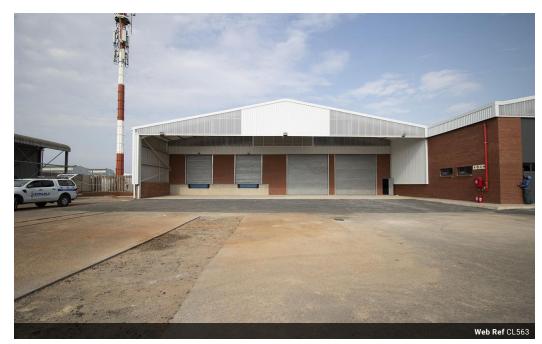

## Warehouse To Let In Prospecton, Durban, KZN

Availability: Immediately
Lease Period: Minimum 3 years
Warehouse Rentable Area: 18 905 sq m (Development can be split into 4 similar sized units)
Office Rentable Area: 145 sq m
Yard Area: 10 000 sq m
Covered Loading: 1 522 sq m
Dock Leveller: 8
Roller Shutter Doors: 8 (on grade)
Height to Eaves: 5.2 m
Power: 600 Amps
Floor Loading Capacity: 4 tons per sq m
Sprinklered Facility: Yes
Parking Bays: 32 bays

## **Features**

Power Amps

Zoning Industrial

600