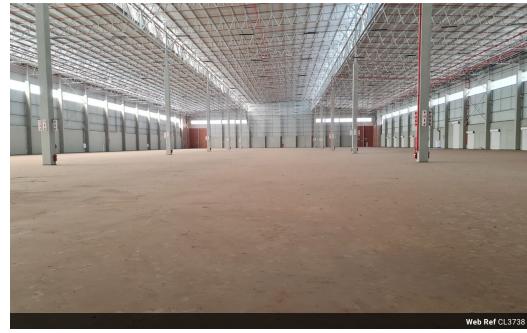

## BRAND-NEW 19646sqm INDUSTRIAL WAREHOUSE TO RENT

Brand-New 19,646sqm Industrial Warehouse with 3-Storey Office Block To Let in Louwlardia, Centurion

Position your business for success in this newly developed, access-controlled industrial facility in the sought-after Louwlardia Business Park—a strategic hub in Centurion, Gauteng, home to prominent blue-chip companies and offering superb connectivity to major highways and arterial routes.

Property Overview:

Warehouse Size: 19,646sqm

Location: Louwlardia, Centurion

Type: Industrial Warehouse with Standalone 3-Storey Office Block

Office Component:

The freestanding office block comprises three levels of modern, open-plan workspace, ideal for custom configuration. Features include:

## **Features**

**Zoning** Industrial

Sizes

Floor Size 19,646m<sup>2</sup>