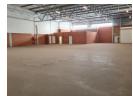

## Premium mini warehouse to let in Louwlardia!!!

Unlock exceptional operational efficiency with these high-spec mini warehouses, available from  $410m^2$  to  $495m^2$ , each complemented by a private yard—ideal for truck access, loading, and additional storage.

Key Features:

5-meter high roller shutter door for seamless access

Dual pedestrian entrances

Clean, open-plan layout suited for light industrial, warehousing, or logistics operations

Modern 85m² office component with kitchenette and two bathrooms, offering a professional and comfortable work environment

Situated in a secure, access-controlled business park, these units boast excellent visibility and connectivity to major highways and logistics corridors. Whether you're expanding, relocating, or optimizing your operation, this is the space to do it.