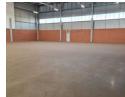

## Premium mini warehouse to let in Louwlardia!!!

Unlock exceptional operational efficiency with these high-spec mini warehouses, available from  $410m^2$  to  $495m^2$ , each complemented by a private yard—ideal for truck access, loading, and additional storage.

Key Features:

5-meter high roller shutter door for seamless access

Dual pedestrian entrances

Clean, open-plan layout suited for light industrial, warehousing, or logistics operations

Modern 85m² office component with kitchenette and two bathrooms, offering a professional and comfortable work environment