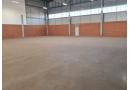

## Premium mini warehouse to let in Louwlardia!!!

Unlock exceptional operational efficiency with these high-spec mini warehouses, available from  $410m^2$  to  $495m^2$ , each complemented by a private yard—ideal for truck access, loading, and additional storage.

Key Features:

5-meter high roller shutter door for seamless access

Dual pedestrian entrances

Clean, open-plan layout suited for light industrial, warehousing, or logistics operations

Modern 85m² office component with kitchenette and two bathrooms, offering a professional and comfortable work environment