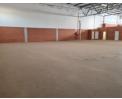

## Premium mini warehouse to let in Louwlardia!!!

Unlock exceptional operational efficiency with these high-spec mini warehouses, available from  $410m^2$  to  $495m^2$ , each complemented by a private yard—ideal for truck access, loading, and additional storage.

Key Features:

5-meter high roller shutter door for seamless access

Dual pedestrian entrances

Clean, open-plan layout suited for light industrial, warehousing, or logistics operations

Modern 85m² office component with kitchenette and two bathrooms, offering a professional and comfortable work environment