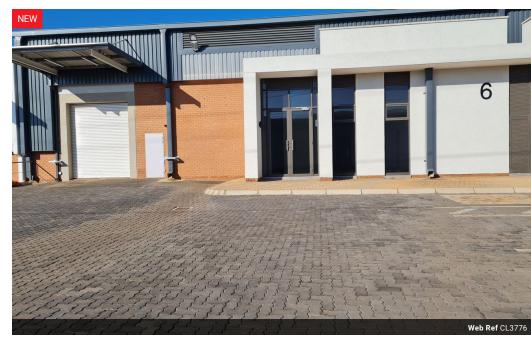

## Premium mini warehouse to let in Louwlardia!!!

Unlock exceptional operational efficiency with these high-spec mini warehouses, available from  $410m^2$  to  $495m^2$ , each complemented by a private yard—ideal for truck access, loading, and additional storage.

Prime Industrial Location | Louwlardia | Centurion