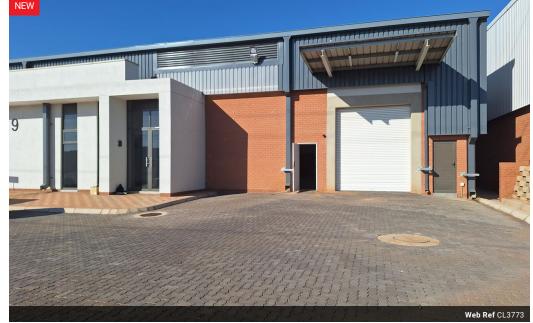

## Premium mini warehouse to let in Louwlardia!!!

Unlock exceptional operational efficiency with these high-spec mini warehouses, available from 410m<sup>2</sup> to 495m<sup>2</sup>, each complemented by a private yard—ideal for truck access, loading, and additional storage.

Key Features: 5-meter high roller shutter door for seamless access

Dual pedestrian entrances

Clean, open-plan layout suited for light industrial, warehousing, or logistics operations

Modern 95m<sup>2</sup> office component with kitchenette and two bathrooms, offering a professional and comfortable work environment

Situated in a secure, access-controlled business park, these units boast excellent visibility and connectivity to major highways and logistics corridors. Whether you're expanding, relocating, or optimizing your operation, this is the space to do it. Prime Industrial Location | Louwlardia | Centurion