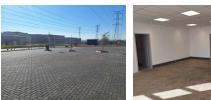

Key Features: 5-meter high roller shutter door for seamless access

Dual pedestrian entrances

Clean, open-plan layout suited for light industrial, warehousing, or logistics operations

Modern 95m<sup>2</sup> office component with kitchenette and two bathrooms, offering a professional and comfortable work environment

Situated in a secure, access-controlled business park, these units boast excellent visibility and connectivity to major highways and logistics corridors. Whether you're expanding, relocating, or optimizing your operation, this is the space to do it. Prime Industrial Location | Louwlardia | Centurion