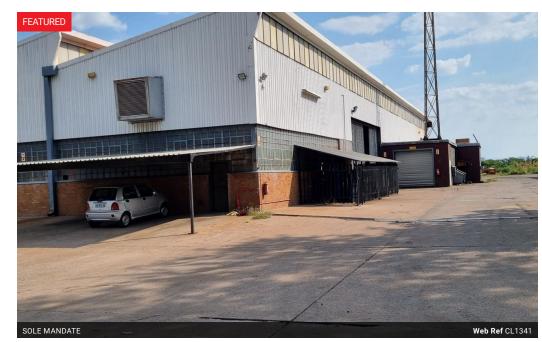

## Prime Property To Let

Situated in the Brits Industrial area,we bring you this prime property. With 1000sq under roof ,ample parking and easy access for trucks . The warehouse has 2x offices inside .

Electricity is by prepaid meter .Ideal for engineering or even manufacturing. Access is security controlled.

## Features

**Zoning** Industrial

Interior Exterior Sizes Power 3 Phase Floor Size 1,000m<sup>2</sup> Yes Security Yes