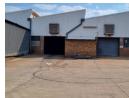

## Prime Property To Let

Situated in the Brits Industrial area,we bring you this prime property. With 1000sq under roof ,ample parking and easy access for trucks . The warehouse has 2x offices inside .

Electricity is by prepaid meter .Ideal for engineering or even manufacturing. Access is security controlled.