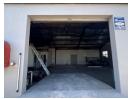

Prime Industrial Unit in Stewart Industrial Business Park – Goodwood, Cape Town

Unlock the potential of this strategically located 176m² warehouse/industrial/commercial unit in the sought-after Stewart Industrial Business Park. Whether you're looking to expand your business, invest in commercial property, or secure a versatile workspace, this opportunity is not to be missed.

- Asking Price: R1 950 000 (with room for slight negotiation)
  Power Supply: 3 Phase Power ideal for manufacturing, warehousing, or heavy-duty operations
- Zoning: Industrial / Commercial
- Location: Excellent exposure in a central part of Goodwood, Cape Town
- Past Rental Income 2024 R19 000 pm.