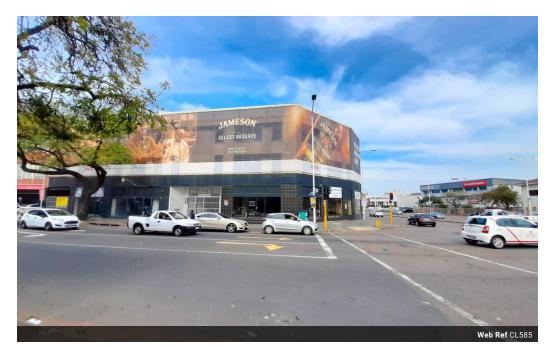

Yusuf Essa 0825952242 ceo@choprop.com

Contact Choprop Sales

0126534444 0126534444

146 Willem Botha Street Wierda Park 0157

R50,000,000

Monthly Rates R19,590 Excl. VAT

Prime Commercial Space In The CBD Of Durban, KZN

Ideal for showroom and office space. Situated in the Durban CBD.

3 floors and basement parking
The subject property comprises of a solid four storey open plan building suitable for offices, showroom, accommodation, warehousing, call centre, entertainment or even a drive through facility. The building has over 5 200 q m of concrete floor area and is positioned at one of Durban's busiest intersection on a corner site with excellent exposure to vehicular and pedestrian traffic. Each level comprises of kitchenettes, ablution facilities and store rooms whilst the roof is slabbed which enables the building to be developed further. 2 x goods hoist lifts (1 x 1816kg & 1 x 909kg) is available on the property. Parking for approximately 40 vehicles is available at the basement.