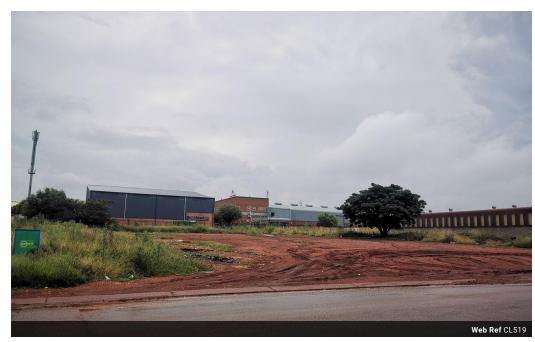

## 4,640m<sup>2</sup> Vacant Land For Sale in Sunderland Ridge

LOCATED IN PRIME COMMERCIAL SUBURB, two large stands, 2320sqm each, situated alongside each other in Sunderland Ridge, an industrial suburb west of Centurion in Pretoria. The stands, total area 4640sqm encompasses an area that's ideally located on a busy but popular street making it an ideal setting for a business complex. The property is ideal for an existing business's expansion or to start a new business for manufacturing, warehousing or Cash and Carry. The property is also conveniently located within close reach of the N 14 Highway, as well as R 55 affording easy access routes to Sandton, Fourways, Pretoria and Randburg. Do not hesitate make that call today and don't miss out on this great investment opportunity. The stands can also be sold separately.

## Extras

Although details of one stand is indicated, there are two stands, 2320sqm each available alongside each other. The stands are in a prime spot close to Icon Park Industrial.