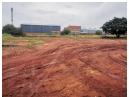

## 4,640m<sup>2</sup> Vacant Land For Sale in Sunderland Ridge

LOCATED IN PRIME COMMERCIAL SUBURB, two large stands, 2320sqm each, situated alongside each other in Sunderland Ridge, an industrial suburb west of Centurion in Pretoria. The stands, total area 4640sqm encompasses an area that's ideally located on a busy but popular street making it an ideal setting for a business complex. The property is ideal for an existing business's expansion or to start a new business for manufacturing, warehousing or Cash and Carry. The property is also conveniently located within close reach of the N 14 Highway, as well as R 55 affording easy access routes to Sandton, Fourways, Pretoria and Randburg. Do not hesitate make that call today and don't miss out on this great investment opportunity. The stands can also be sold separately.