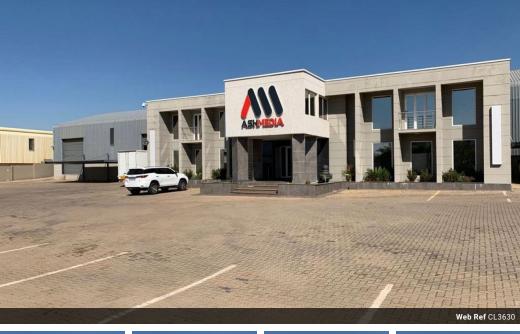

## 2,900m<sup>2</sup> Building For Sale in Sunderland Ridge

Icon Industrial Park | Baralong Street | Sunderland Ridge | Centurion

FOR SALE: 2,900m<sup>2</sup> Industrial Facility on a 6,220m<sup>2</sup> Paved Yard in Icon Industrial Park, Sunderland Ridge, Centurion

Located in the sought-after industrial hub of Sunderland Ridge, within the greater Centurion area, this prime property is situated in Icon Industrial Park on Baralong Street.

The facility comprises a 2,900m<sup>2</sup> industrial building positioned on a fully paved 6,220m<sup>2</sup> stand. The building includes a spacious 2,500m<sup>2</sup> open-plan warehouse and a modern 400m<sup>2</sup> double-volume office component.