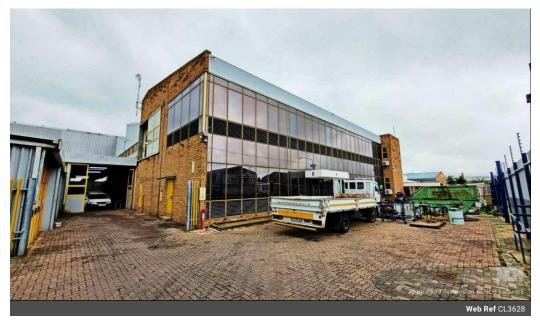

## 

5,400m<sup>2</sup> Building For Sale in Sunderland Ridge

5,400m<sup>2</sup> Freestanding Industrial Warehouse For Sale | Sunderland Ridge

Prime Industrial Property at 145 Van Tonder Street

Located in the rapidly developing industrial hub of Sunderland Ridge, just west of Centurion CBD, this freestanding industrial warehouse offers excellent visibility and accessibility. The area provides convenient access to major routes including the R55, N14, and N1 highways, and is close to prominent shopping centres such as Mall@55 and Forest Hill City.

Property Overview Erf Size: 5,400m<sup>2</sup>

Warehouse Size: 5,200m<sup>2</sup>

Power Supply: 450 Amps, 3-Phase

Zoning: Industrial

Access: 3 Secure Access-Controlled Gates with Guard House