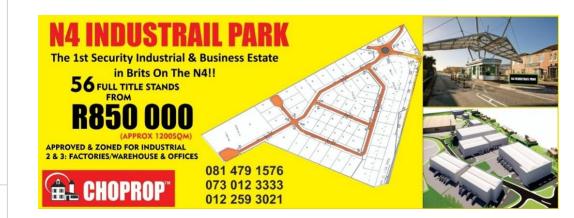

## PRIME PROPERTY FOR SALE

N4 Industrial Park - located on the busy R511 just outside Brits 1 x 7000 sq/m erf - fully zoned and approved for filling station. 56 x 1200 sq/m Erven - fully approved & zoned for industrial 2&3 SANRAL entrance /exit approved. Approved Eskom 500kva electrical transformer. Rights approved for Commercial /Offices/Residential Water & electrical approved.

## **Extras**

56 Erven (approx 1200 sq) - fully approved Total land 18.2 ha