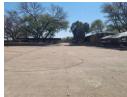

## Location Location

Prime property located in the heart of the Brits Industrial area. Land size over 27000sq ,with well maintained structures on the property. Currently multi-tenanted with an income of 170k and potential to generate much more.

Space can be used for warehousing, workshop, offices, distribution and even a truck stop thus allowing for a diversified income

Combine immediate cash flow with significant long term growth potential.

A rare find in the high demand Industrial hub.

## **Features**

Zoning Industrial

Interior

Power 3 Phase

Sizes

Floor Size Land Size

5,000m<sup>2</sup> 27,350m<sup>2</sup>