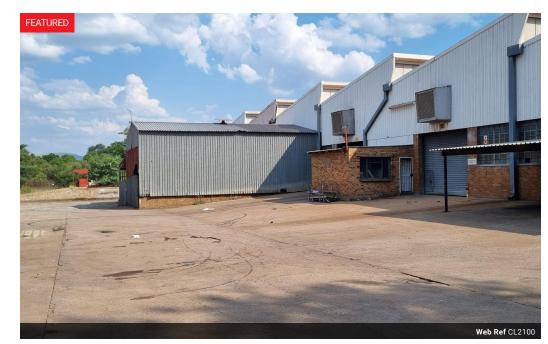

## Location Location

Prime property located in the heart of the Brits Industrial area. Land size over 27000sq ,with well maintained structures on the property. Currently multi-tenanted with an income of 170k and potential to generate much more.

Space can be used for warehousing, workshop, offices, distribution and even a truck stop thus allowing for a diversified income

Combine immediate cash flow with significant long term growth potential.

A rare find in the high demand Industrial hub.

## **Features**

Zoning Industrial

Interior

Power 3 Phase

Sizes

Floor Size Land Size

5,000m<sup>2</sup> 27,350m<sup>2</sup>