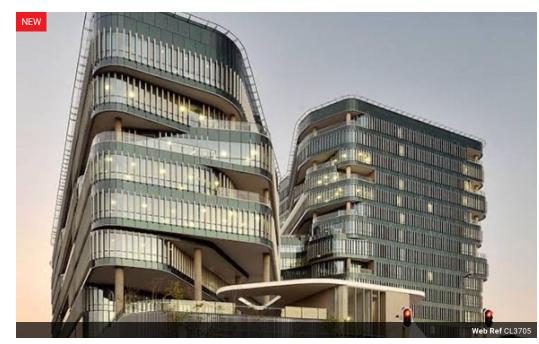

## 102 Rivonia Road

P-Grade office block, located in the financial district of Johannesburg. This building achieved 'Best Practice' using the Green Star SA tool exploiting passive shading systems, good material selection, energy, and water efficient building services. Curving and hollow turns are constructed from a combination of performance glass with a light tint, in a double-glazed unit completed by