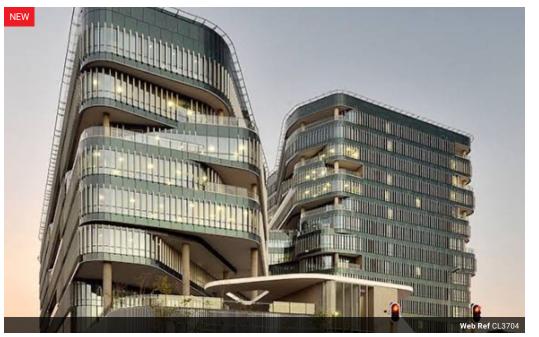

## 102 Rivonia Road

P-Grade office block, located in the financial district of Johannesburg. This building achieved 'Best Practice' using the Green Star SA tool exploiting passive shading systems, good material selection, energy, and water efficient building services. Curving and hollow turns are constructed from a combination of performance glass with a light tint, in a double-glazed unit completed by