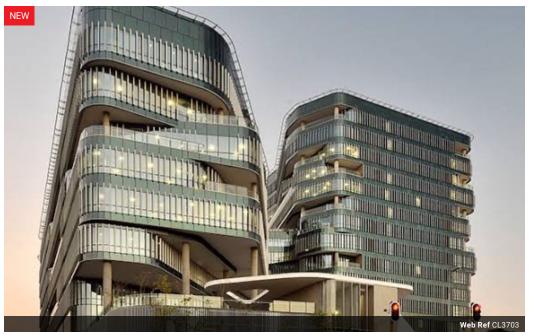

#### 102 Rivonia Road

P-Grade office block, located in the financial district of Johannesburg. This building achieved 'Best Practice' using the Green Star SA tool exploiting passive shading systems, good material selection, energy, and water efficient building services. Curving and hollow turns are constructed from a combination of performance glass with a light tint, in a double-glazed unit completed by