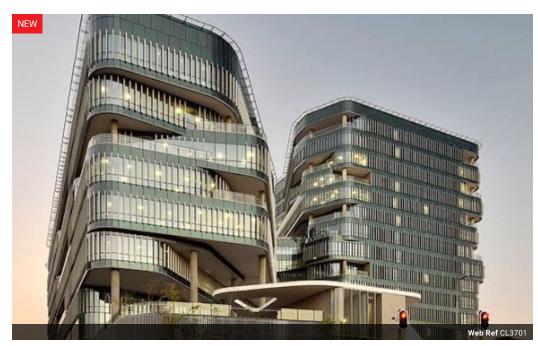

## 102 Rivonia Road

P-Grade office block, located in the financial district of Johannesburg. This building achieved 'Best Practice' using the Green Star SA tool exploiting passive shading systems, good material selection, energy, and water efficient building services. Curving and hollow turns are constructed from a combination of performance glass with a light tint, in a double-glazed unit completed by