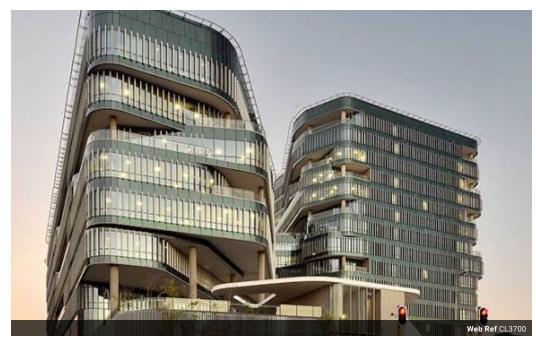

## 102 Rivonia Road

P-Grade office block, located in the financial district of Johannesburg. This building achieved 'Best Practice' using the Green Star SA tool exploiting passive shading systems, good material selection, energy, and water efficient building services. Curving and

turns are constructed from a combination of performance glass with a light tint, in a double-glazed unit completed by vertical fins,