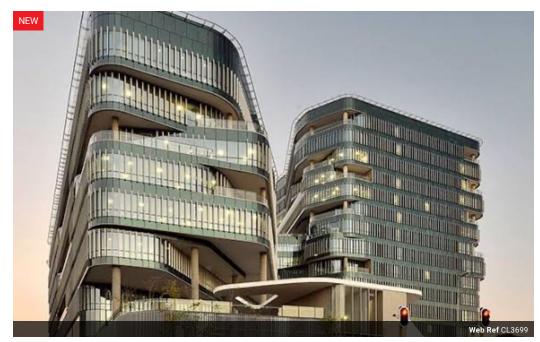

## 102 Rivonia Road

P-Grade office block, located in the financial district of Johannesburg. This building achieved 'Best Practice' using the Green Star SA tool exploiting passive shading systems, good material selection, energy, and water efficient building services. Curving and hollow turns are constructed from a combination of performance glass with a light tint, in a double-glazed unit completed by