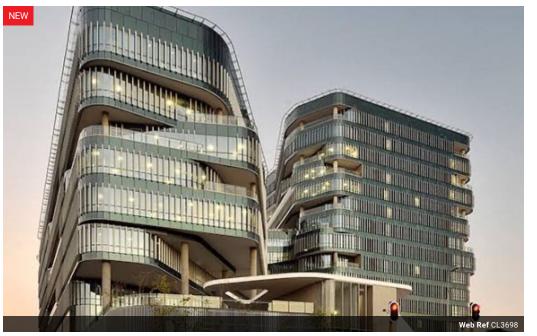

#### 102 Rivonia Road

P-Grade office block, located in the financial district of Johannesburg. This building achieved 'Best Practice' using the Green Star SA tool exploiting passive shading systems, good material selection, energy, and water efficient building services. Curving and hollow turns are constructed from a combination of performance glass with a light tint, in a double-glazed unit completed by