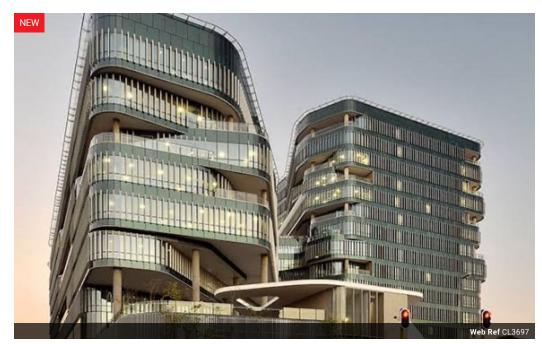

## 102 Rivonia Road

P-Grade office block, located in the financial district of Johannesburg. This building achieved 'Best Practice' using the Green Star SA tool exploiting passive shading systems, good material selection, energy, and water efficient building services. Curving and hollow turns are constructed from a combination of performance glass with a light tint, in a double-glazed unitcompleted by