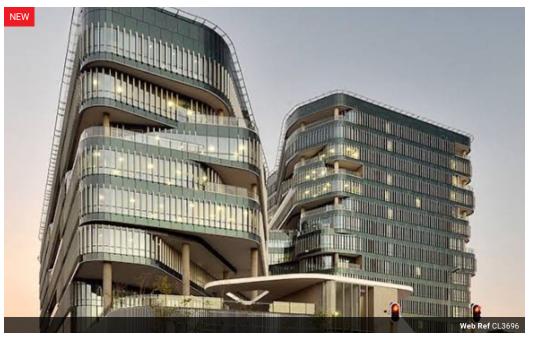

## 102 Rivonia Road

P-Grade office block, located in the financial district of Johannesburg. This building achieved 'Best Practice' using the Green Star SA tool exploiting passive shading systems, good material selection, energy, and water efficient building services. Curving and hollow turns are constructed from a combination of performance glass with a light tint, in a double-glazed unit completed by