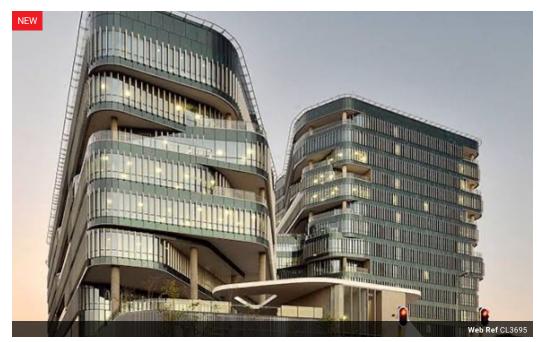

## 102 Rivonia Road

P-Grade office block, located in the financial district of Johannesburg. This building achieved 'Best Practice' using the Green Star SA tool exploiting passive shading systems, good material selection, energy, and water efficient building services. Curving and hollow turns are constructed from a combination of performance glass with a light tint, in a double-glazed unit completed by