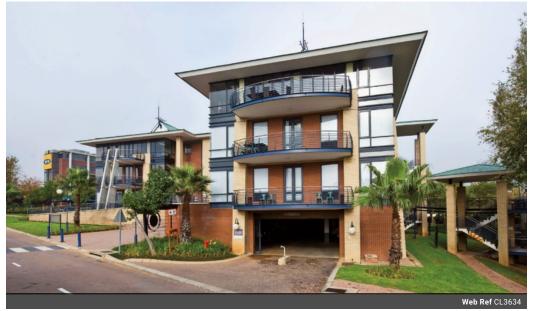

## R110 per m<sup>2</sup>

Gross Monthly Rental R110 Excl. VAT

😭 0 🚬 🖨 🛛 0

Constantia Park Office for Rental Available

Yes

This green and vibrant office park is set in beautifully landscaped gardens with flowing ponds and water elements. It is home to an abundance of birds, established site amenities include a Virgin Active Gym, Restaurants, Shell Garage and Retail

## Features

Building Name Zoning

Interior Air Conditioning Constantia Park Commercial

Exterior

Security

Yes

Sizes Floor Size Land Size

744m² 75,455m²