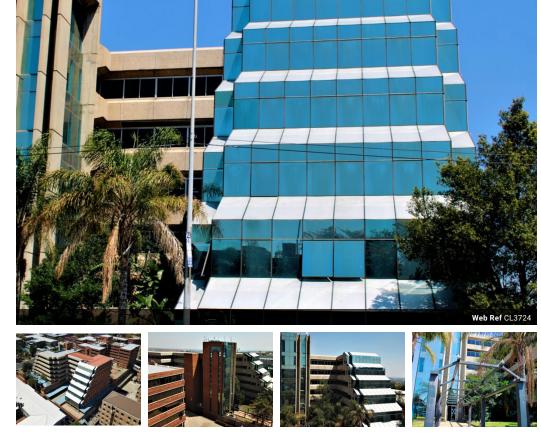

## Ferndale, Randburg Office To Let Available Immediately

296 Kent Avenue is a five-storey office block situated in Ferndale, Randburg. The building is ideally situated on Kent Avenue with easy access to Republic Road and Bram Fischer Avenue. There are various offices ranging from 200m<sup>2</sup> to 2000m<sup>2</sup>.

The building is located near amenities such as bus stops and minibus stops for easy public transport, Randburg Square, Licensing Department and various other smaller retail centres. The 296 Kent Avenue building is also located close to the Multichoice building and hotels. The building has stunning views over Randburg and offers green gardens for a relaxing lunch break.