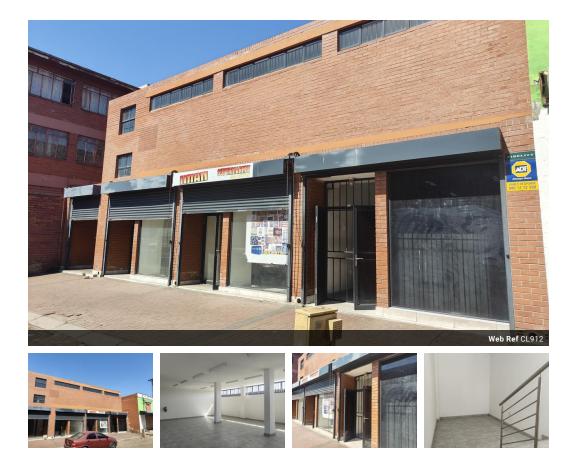

## 364m<sup>2</sup> Building To Let in Asiatic Bazaar

Commercial Rental available immediately.

A newly built business premises with excellent location, approximately 354sqm on a 248sqm stand, close to Boom Street in the Asiatic Bazaar Pretoria for sale. The premises has an excellent frontage on one of the prime area of the busy commercial suburb, the area is teaming with vehicles and hundreds of daily shoppers across seven days of the week. The prime commercial site is ideal for retail outlets or a wholesale outlet and is close to most major arterial roads leading to and

from the Central Business District (CBD). The site is also ideal for warehousing, wholesale or a medical centre. Each of the four outlets has a visible presence on the busy street with the largest one covering the entire floor on the first floor with