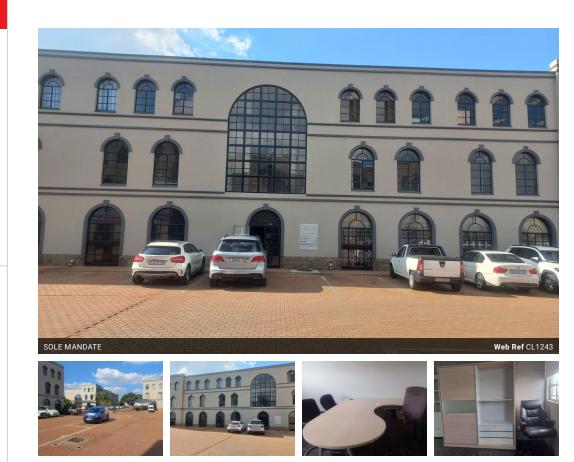

## Prime office space to rent in Halfway Gardens

Located in a secure business Park!!!

A unique opportunity to secure this prime freestanding office block and warehouse with great exposure and close to the Grand Central airport. It is well located in Halfway House with easy access onto the N1 highway and close to the Gautrain.

This property consists of one huge building, which includes six separate offices and a huge warehouse. Each floor comes with two separate offices, has its own kitchen and share a bathroom. The offices is very spacious and comes with reception areas, boardrooms, training rooms, conference rooms and various offices. The warehouse has double volume and additional mezzanine floor offers five offices, show room, kitchen, toilet, reception area and has its own access for deliveries. There is 20 parking bays