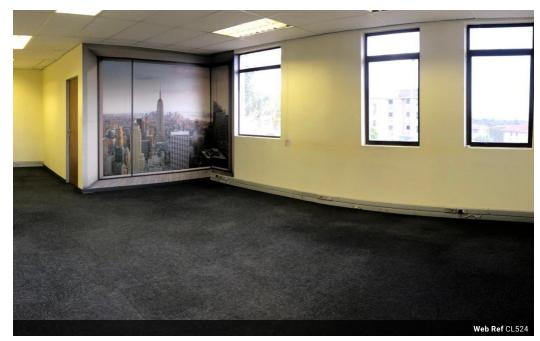

Gross Monthly Rental R15,000 Excl. VAT

Well-located office space priced from R190 per sqm and available immediately

Well-located office space priced from R190 per sqm and available immediately

The office park is highly visible and easily accessed from New Road or Olifantsfontein. It offers a space for a boardroom, Cafeteria for refreshments, 24-hour security and access control, as well as ample parking with basement, and open facilities available. These offices are well-positioned for convenience allowing easy access to the highways taking you to Pretoria, Sandton, CBD, and the greater Gauteng area.

Suitable for either single- or multi-tenant use, make the space to suit your business needs.

## Features

Building Name Zoning 5 New Road Office Park Commercial

Sizes

Floor Size 83m<sup>2</sup>

Extras Security