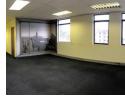

Gross Monthly Rental R15,000 Excl. VAT

Well-located office space priced from R190 per sqm and available immediately

Well-located office space priced from R190 per sqm and available immediately

The office park is highly visible and easily accessed from New Road or Olifantsfontein. It offers a space for a boardroom, Cafeteria for refreshments, 24-hour security and access control, as well as ample parking with basement, and open facilities available. These offices are well-positioned for convenience allowing easy access to the highways taking you to Pretoria, Sandton, CBD, and the greater Gauteng area.

Suitable for either single- or multi-tenant use, make the space to suit your business needs.

## Features

Building Name Zoning 5 New Road Office Park Commercial

Sizes

Floor Size 83m<sup>2</sup>

Extras Security