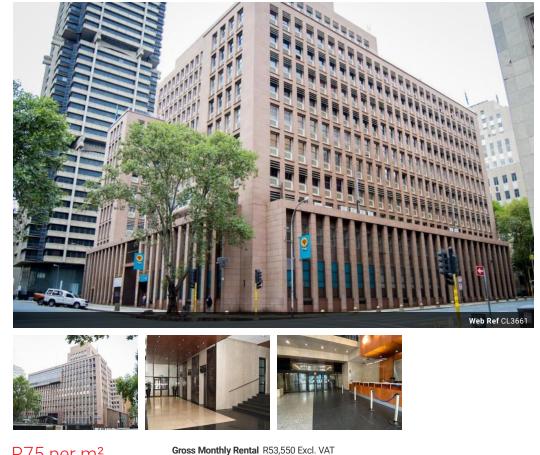

Fox Street Office Building Available To Let

Discover prime commercial space in the heart of Johannesburg CBD. This well-maintained property offers a strategic location ideal for retail, office, or mixed-use purposes. Situated in the bustling financial and business district, it boasts high foot traffic and