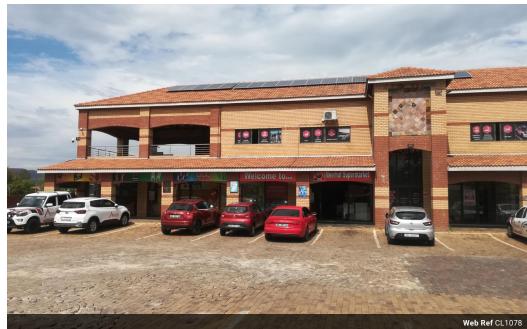

## Business Centre To Let

Shops /Office space available in the popular suburb of Meerhof. 4 x shops available ranging from 45 - 122sq.
Large covered storage area as well, ideal for hardware, tiles or similar. Perfectly situated at the entrance of Glen Ivy estate.

A Padel court is currently being built on the property thus making it lucrative as it will attract many.

## Features

Building Name Zoning Glen Ivy shopping centre

Commercia

Sizes

Floor Size

45m²

Extras

4 x shops available ranging from 45 - 122 sq.