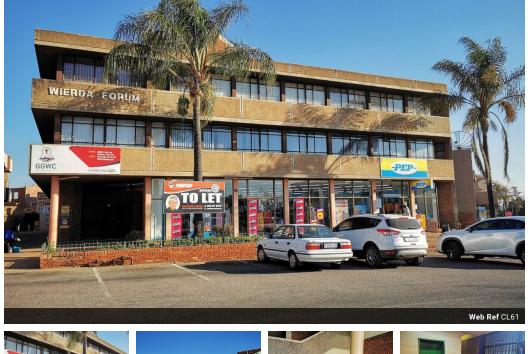

## CHOPROP"

Mansukh Magan Chhiba 0765779222 mansukh@choprop.co.za

Contact Choprop Sales

146 Willem Botha Street Wierda Park 0157

R60 per m<sup>2</sup>

Gross Monthly Rental R7,200 Excl. VAT

Newly renovated commercial rental available.Office spaces available range from 60sqm to 120sqm inclu

Newly renovated offices to let in secure office building located in a prime sector of the Wierda Park business zone!! Situated in a busy area, this large office space, with neat tiled floors, ranging from 60sqm to 200sqm is available immediately. The three large office spaces are situated on the first and second floor with excellent exposure as well as easy access. Each of the office space feature several offices, reception area and kitchenette as well as shared bathroom facilities.

The access to these newly renovated commercial spaces is a convenient flight of stairs or a lift.

The building is located in the business hub of Wierda Park with plenty of parking bays. Within the same vicinity are several small