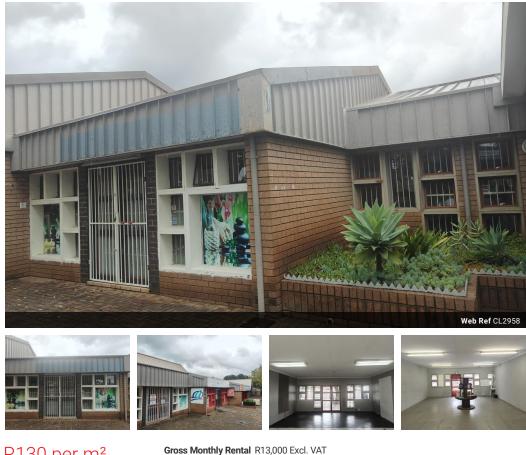

Mansukh Magan Chhiba 0765779222 mansukh@choprop.co.za

Contact Choprop Sales

146 Willem Botha Street Wierda Park 0157

R130 per m<sup>2</sup>

Gross Monthly Rental R13,000 Excl. VAT

**a** 0 **G** 10

## 2,334m<sup>2</sup> Business To Let in Valhalla

10

Nestled in the heart of Valhalla, Pretoria, the commercial and retail centre, consisting of 29 units, offers a rare and exciting opportunity for businesses or investors seeking a premium location with excellent exposure. This well-established centre spans a total floor area of 2,334 square meters and is available to rent at a competitive rate of R130.00 per square meter, with all costs included except for electricity and other individual consumables. The property currently enjoys a 60% occupancy rate, a strong indicator of its appeal and market demand, with nine versatile units still available. Each unit measures approximately 100 square meters, making them ideal for small to medium-sized enterprises looking to operate in a professional, secure, and vibrant environment.