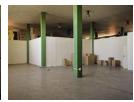

## 340m² Warehouse To Let in Sunderland Ridge

LOCATED IN PRIME COMMERCIAL SUBURB, large warehouse situated in a pristine and upmarket building in well-developed and popular Sunderland Ridge, an industrial suburb west of Centurion in Pretoria. The property is ideal for an existing business's expansion or to start a new business for additional office space or warehousing. The property is also conveniently located within close reach of the N 14 Highway, as well as R 55 affording easy access routes to Sandton, Fourways, Pretoria and Randburg. The warehouse 340sqm, is available immediately has all the usual facilities and can also be adjusted as specific needs of would-be tenants. The tenants also have access to extensive paved area for ample parking space for vehicles including large delivery vehicles.