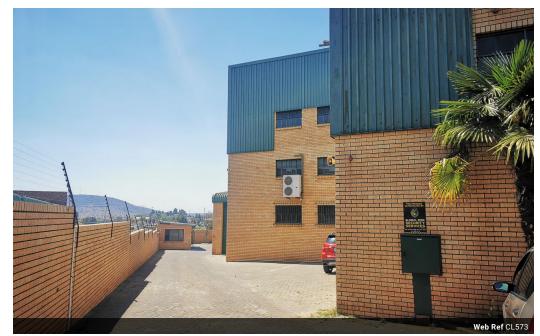

## 340m² Warehouse To Let in Sunderland Ridge

LOCATED IN PRIME COMMERCIAL SUBURB, large warehouse situated in a pristine and upmarket building in well-developed and popular Sunderland Ridge, an industrial suburb west of Centurion in Pretoria. The property is ideal for an existing business's expansion or to start a new business for additional office space or warehousing. The property is also conveniently located within close reach of the N 14 Highway, as well as R 55 affording easy access routes to Sandton, Fourways, Pretoria and Randburg. The warehouse 340sqm, is available immediately has all the usual facilities and can also be adjusted as specific needs of would-be tenants. The tenants also have access to extensive paved area for ample parking space for vehicles including large delivery vehicles.

## **Features**

Zoning Commercial

nterior

Power 3 Phase Yes Floor Size 340m<sup>2</sup>

Land Size 340m²

**Extras** 

View of Landmark