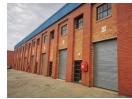

## Excellent Location! Excellent Security! Easy Access!

The Pyramid Industrial Park is located in the heart of Sunderland Ridge close to main roads and within a short distance to Icon Park and Westhills Industrial Park,

The 200sqm face brick newly built quality mini factories/warehouses offers single and three phase electricity, ample parking bays, office space as well as it's own kitchenette and ablution facilities.

The 8100sqm industrial park consists of 32 such units also offer 24 hour security, loading areas, separate entrance to the office area as well as industrial roller-shutters.