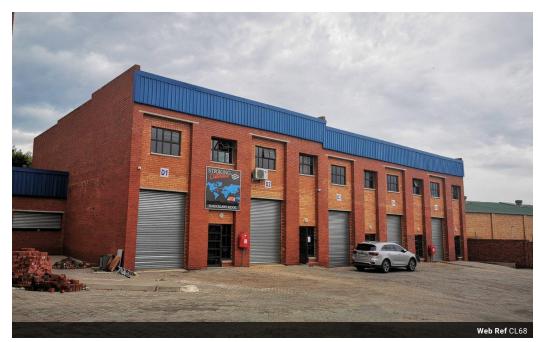

## Excellent Location! Excellent Security! Easy Access!

The Pyramid Industrial Park is located in the heart of Sunderland Ridge close to main roads and within a short distance to Icon Park and Westhills Industrial Park,

The 200sqm face brick newly built quality mini factories/warehouses offers single and three phase electricity, ample parking bays, office space as well as it's own kitchenette and ablution facilities.

The 8100sqm industrial park consists of 32 such units also offer 24 hour security, loading areas, separate entrance to the office area as well as industrial roller-shutters.