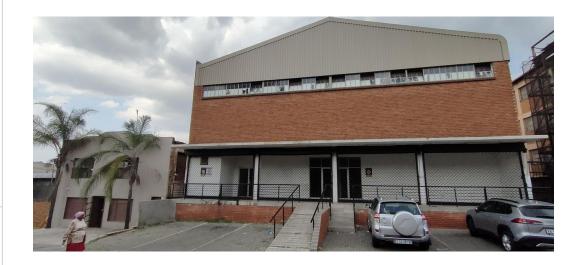

## 1,000m<sup>2</sup> Warehouse To Let in Laudium

Excellent Property! Excellent Location! Two of three storeys, ground and first fllor are available for immediate occupation. The warehouse located on a 1643sqm stand, approximately 1000sqm, is ideal for warehousing or manufacturing. There is also a goods hoist facility available for the upper floor. The Warehouse has 3-phase electricity...

## **Features**

Zoning Commercial

| Interior      |     | Exterior          |     | Sizes      |                     |
|---------------|-----|-------------------|-----|------------|---------------------|
| Power 3 Phase | Yes | Security          | Yes | Floor Size | 1,000m <sup>2</sup> |
| Power Amps    | 45  | Open Parking Bays | 6   | Land Size  | 1,643m²             |