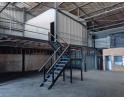

## 950m² Industrial Yard To Let in Hennopspark

Located in the well-established and highly sought-after Hennopspark industrial area of Centurion, this exceptional industrial property presents a rare opportunity for businesses seeking a spacious, secure, and strategically positioned premises. The total area of the property is approximately 950 square meters, which includes an expansive warehouse component as well as approximately 150 square meters of modern, functional office space. This versatile property is ideally suited for light manufacturing, warehousing, distribution, or similar industrial operations.