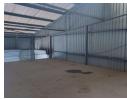

## 950m² Industrial Yard To Let in Hennopspark

Located in the well-established and highly sought-after Hennopspark industrial area of Centurion, this exceptional industrial property presents a rare opportunity for businesses seeking a spacious, secure, and strategically positioned premises. The total area of the property is approximately 950 square meters, which includes an expansive warehouse component as well as approximately 150 square meters of modern, functional office space. This versatile property is ideally suited for light manufacturing, warehousing, distribution, or similar industrial operations.