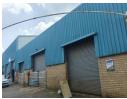

## 950m² Industrial Yard To Let in Hennopspark

Located in the well-established and highly sought-after Hennopspark industrial area of Centurion, this exceptional industrial property presents a rare opportunity for businesses seeking a spacious, secure, and strategically positioned premises. The total area of the property is approximately 950 square meters, which includes an expansive warehouse component as well as approximately 150 square meters of modern, functional office space. This versatile property is ideally suited for light manufacturing, warehousing, distribution, or similar industrial operations.

## **Features**

 Zoning Commercial

 Interior
 Exterior
 Sizes

 Air Conditioning
 Yes
 Security
 Yes
 Floor Size
 950m²

 Power 3 Phase
 Yes
 Open Parking Bays
 10
 Land Size
 1,000m²

 Power Amps
 100