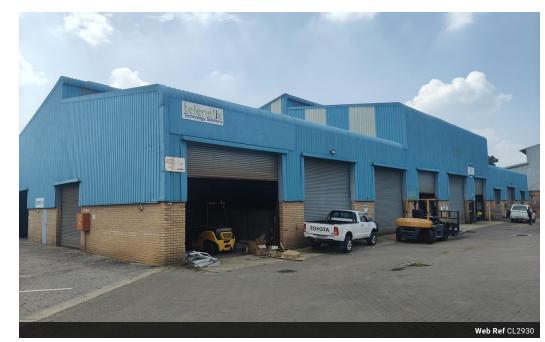

## 950m² Industrial Yard To Let in Hennopspark

Located in the well-established and highly sought-after Hennopspark industrial area of Centurion, this exceptional industrial property presents a rare opportunity for businesses seeking a spacious, secure, and strategically positioned premises. The total area of the property is approximately 950 square meters, which includes an expansive warehouse component as well as approximately 150 square meters of modern, functional office space. This versatile property is ideally suited for light manufacturing, warehousing, distribution, or similar industrial operations.

Positioned within a well-managed industrial park, the property offers excellent visibility and accessibility, with quick and easy connections to major arterial routes and highways, including the N1, N14, and R101. Its central location places it within close