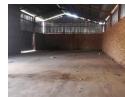

#### Warehouse To Let

Ideally located on the busy 'wagpos' road, this huge warehouse with plenty of yard space as well as parking bays is now available to rent. The facility can be used as storage or even ideally running a wholesale /retail business. There's a filling station as well as a few shops on the premises.

### Features

Zoning Commercial

Interior Power 3 Phase Sizes Floor Size

Extras

Massive yard, with ample parking space.

Yes