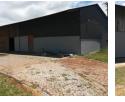

#### Warehouse To Let

Ideally located on the busy 'wagpos' road, this huge warehouse with plenty of yard space as well as parking bays is now available to rent. The facility can be used as storage or even ideally running a wholesale /retail business. There's a filling station as well as a few shops on the premises.

### Features

Zoning Commercial

Interior Power 3 Phase Sizes Floor Size

Extras

Massive yard, with ample parking space.

Yes