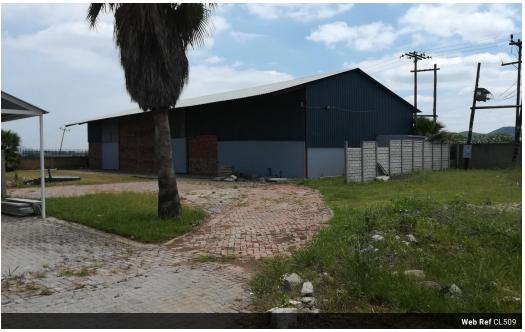

#### Warehouse To Let

Ideally located on the busy 'wagpos' road, this huge warehouse with plenty of yard space as well as parking bays is now available to rent. The facility can be used as storage or even ideally running a wholesale /retail business. There's a filling station as well as a few shops on the premises.

High volumes of traffic as this road connects Brits with many of the smaller areas namely :Mamogalieskraal, Lethlabile Oukasie... Just to mention a few.

500m<sup>2</sup>

### Features

Zoning Commercial

Interior Power 3 Phase Sizes Floor Size

Extras

Massive yard, with ample parking space.

Yes