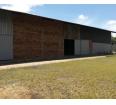

#### Warehouse To Let

Ideally located on the busy 'wagpos' road, this huge warehouse with plenty of yard space as well as parking bays is now available to rent. The facility can be used as storage or even ideally running a wholesale /retail business. There's a filling station as well as a few shops on the premises.

### Features

Zoning Commercial

Interior Power 3 Phase Sizes Floor Size

Extras

Massive yard, with ample parking space.

Yes