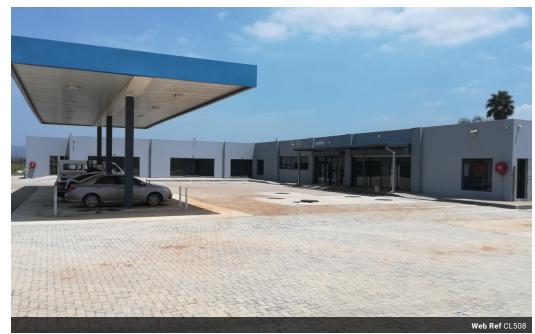

## Shops To Let

Ideally located on the very busy 'Wagpos' road, these newly Renovated shops are available to let. With the popular Gulf filling station on the forecourt, the area is sure to attract large numbers of commuters as well as private individuals. The large suburb of Oukasie is just a stones throw away and is bound to be a hit for people looking to do their daily shopping.

Just to mention a few of the business opportunities :

- Bakery
- Fruit & Veg
- Spares
- -Tyre Repair/Fitment
- Vehicle sound & accessories
- Mini hardware store
- Offices

With ample of parking space available, customers can enjoy a hassle-free shopping experience. Limited space available.