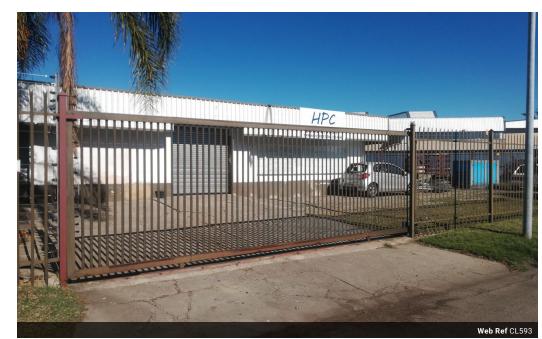

## Warehouse / Factory To Let

Situated in a prime location in the Brits Industrial area.

Warehouse with 2x offices and 2 bathrooms. Ample parking space with palisade and electric fencing all around. Close to the Brits Mall with easy access just off the main road. Can be used as warehouse, storage facility or even mini factory. 3 phase electricity