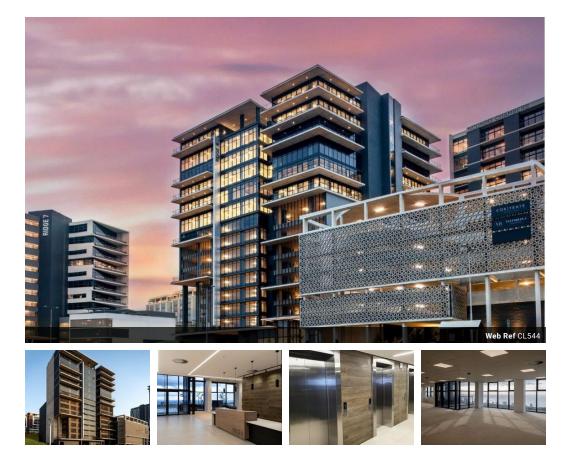

#### Prime Commercial Space For Sale In Umhlanga Ridge, Umhlanga, KZN

Stunning brand new office development, which can be purchased directly from the Developer, with incredible panoramic sea views, in an unbeatable location, at unbeatable competitive co-development pricing. Access controlled under cover basement parking Access controlled lift lobbies Emergency generator Reserve water tanks (potable water and fire sprinklers) First fix infrastructure for fibre, water and waste points Data room (ground floor) Unit Specific Individual Electrical Metering (dedicated power, lightning and HVAC control) Retail section on ground floor Entertainment & braai area Fire protection sprinklers Three Dedicated Lifts Full access control and CCTV (with off-site 24/7 CCTV monitoring) 24 hour Security Guards