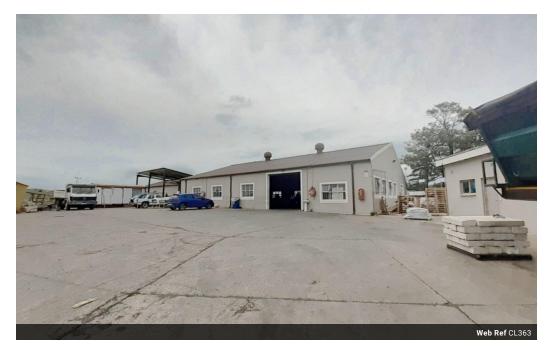

## R7,200,000

Industrial Premises For Sale In Stanger / KwaDukuza, KZN

Prime Industrial premises ideally located close to the R102.

- 1 x 450 square metre Warehouse Office space + mezzanine upstairs flooring
- 3 phase electricity
- prepaid electricity metre
- Easy access to R102 & N2
- 1 x 250 square metre Warehouse
- 3 phase electricity
- Office space
- 1 x Office block
- 200 square meters Multiple Offices

## **Features**

Zoning Commercial

Sizes

900m² Floor Size Land Size 4,903m<sup>2</sup>