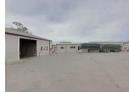

## R7,200,000

Industrial Premises For Sale In Stanger / KwaDukuza, KZN

Prime Industrial premises ideally located close to the R102.

- 1 x 450 square metre Warehouse Office space + mezzanine upstairs flooring
- 3 phase electricity
- prepaid electricity metre
- Easy access to R102 & N2
- 1 x 250 square metre Warehouse
- 3 phase electricity
- Office space
- 1 x Office block
- 200 square meters Multiple Offices