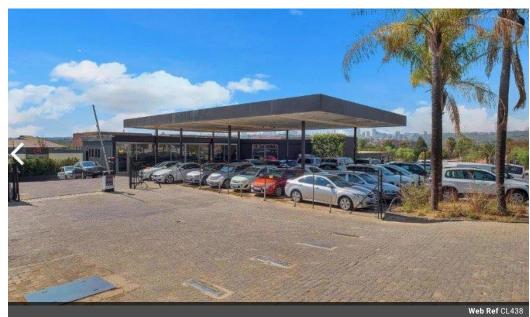

## Commercial Car Stand For Sale in Santon

Prime business on a busy road in Sandton for sale

Car Stand Premises

**Commercial Property** 

- Excellent exposure on main road in Sandton
- A highly exposed on a busy road in Sandton is a car showroom for sale.
  Near highways and busy roads in an upmarket area
  Property has two closed show rooms
- Has a workshop
- Ample outdoor space for cars
- Storerooms
- Excellent location

## Features

Zoning Commercial

Sizes

Floor Size  $2m^2$ Land Size 2,261m<sup>2</sup>