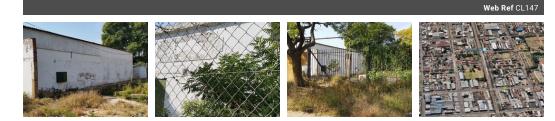

## **a** 0 Θ, 0

Two industrial properties sold as one.

A winner investment opportunity. Two industrial sites situated side by side sold as one.

Located in the Pretoria West Industrial area Ideal for:

Warehousing, Panel beaters, Mechanical & Tyre, Engineering workshop or Manufacturing / Printing purposes.

Slte 1:

Under roof : Approximately 450 sqm (warehouse, offices, washrooms, store rooms) Land approximately 563 sqm

Site 2: Land only approximately: 600sqm,

Price is Vat inclusive