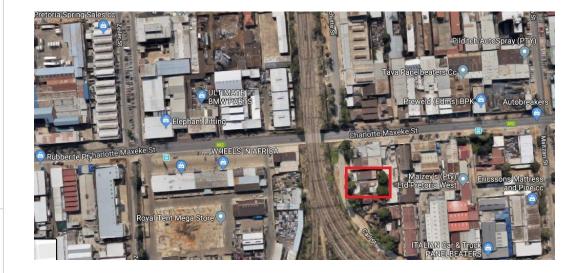

## **a** 0 Θ, 0

Two industrial properties sold as one.

A winner investment opportunity. Two industrial sites situated side by side sold as one.

Located in the Pretoria West Industrial area Ideal for:

Warehousing, Panel beaters, Mechanical & Tyre, Engineering workshop or Manufacturing / Printing purposes.

Slte 1:

Under roof : Approximately 450 sqm (warehouse, offices, washrooms, store rooms) Land approximately 563 sqm

Site 2: Land only approximately: 600sqm,

Price is Vat inclusive