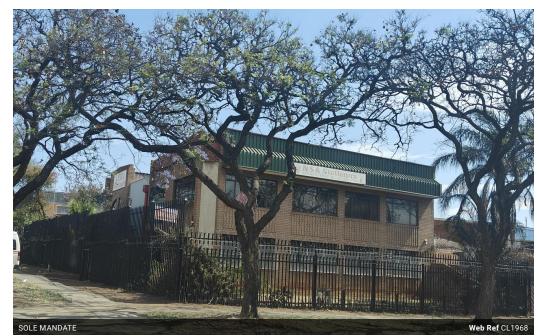

## 714m<sup>2</sup> Building For Sale in Pretoria West

EXCEPTIONAL TWO-STOREY COMMERCIAL PROPERTY IN PRETORIA WEST- PRIME LOCATION AND VERSATILE LAYOUT Nestled IN THE HEART OF Pretoria West, this two-storey commercial property is a rare gem that promises both prime positioning and impressive functionality. Spanning approximately 700sqm, it seamlessly blends warehouse and office space to meet the needs of modern businesses. The building features a 200sqm office area that is meticulously tiled, creating a sleek and professional ambiance. Meanwhile, the warehouse boasts an immaculate floor, ideal for a range of operations, from storage to light industrial work.

Location is everything in real estate, and this property does not disappoint. Situated close to major highways and arterial roads, it

## **Features**

Title Freehold
Building Name NSJ
Zoning Commercial

Interior Sizes Air Conditioning Covered Parking Bays Floor Size 714m<sup>2</sup> Yes 800m<sup>2</sup> Power 3 Phase Yes Open Parking Bays 10 Land Size Power Amps 80 **Building Height** 5m