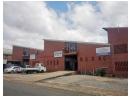

This is a large, well situated, face brick commercial premises situated in prime locality, in the heart of Pretoria West Industrial. The building is currently divided into 3 sections, each with it's own amenities including a steel industrial roller gate. The building is currently rented out to three tenants and the rental received is an excellent source of passive income. The layout of the various buildings is within close proximity to each other yet separate from each other in terms of amenities and facilities. The tenants have their own facilities namely office space, ablution facilities, and parking bays and each has its own entrance. The current tenants are school furniture manufacturer, foam manufacturers as well as well as a take away shop. The tuck-shop has its entrance along