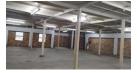

## 1,100m<sup>2</sup> Warehouse For Sale in Asiatic Bazaar

Solid 3-storey building available immediately in Marabastad Pretoria, with easy access to Boom Street in the Asiatic Bazaar and Es'kia Mphahlele Dr.

The concrete columns of the building support the roof structure to the extend that the brick walls are not fully supporting the floors and structure on the first and second floors, thus allowing clear floors for warehousing and manufacturing purposes. The warehouse consisting of 3-phase electricity and its many entrances are well secured with burglar proofing and shutters, armed

response and alarm system.

The building also consists office areas, a reception zone as well as kitchens and ablution facilities, ventilation system and air

The building also consists office areas, a reception zone as well as kitchens and ablution facilities, ventilation system and air conditions.