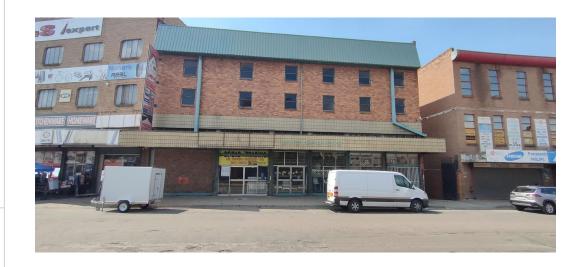

## 1,100m<sup>2</sup> Warehouse For Sale in Asiatic Bazaar

Solid 3-storey building available immediately in Marabastad Pretoria, with easy access to Boom Street in the Asiatic Bazaar and Es'kia Mphahlele Dr.

The concrete columns of the building support the roof structure to the extend that the brick walls are not fully supporting the floors and structure on the first and second floors, thus allowing clear floors for warehousing and manufacturing purposes. The warehouse consisting of 3-phase electricity and its many entrances are well secured with burglar proofing and shutters, armed

response and alarm system.

The building also consists office areas, a reception zone as well as kitchens and ablution facilities, ventilation system and air

The building also consists office areas, a reception zone as well as kitchens and ablution facilities, ventilation system and air conditions.

The property has ample parking bays both inside the yard as well as outside the property  $% \left( x\right) =\left( x\right) +\left( x\right) +\left$ 