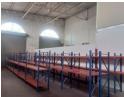

This property consists of one huge building, which includes six separate offices and a huge warehouse. Each floor comes with two separate offices, has its own kitchen and share a bathroom. The offices is very spacious and comes with reception areas, boardrooms, training rooms, conference rooms and various offices. The warehouse has double volume and additional mezzanine