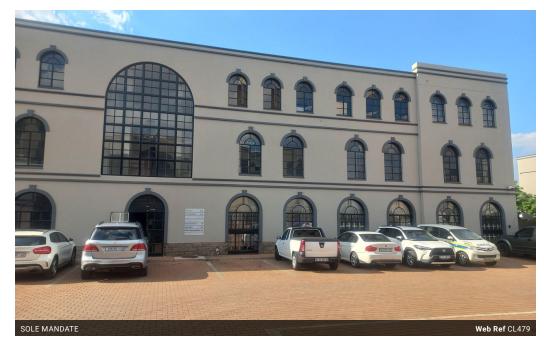

A unique opportunity to secure this prime freestanding office block and warehouse with great exposure and close to the Grand Central airport. It is well located in Halfway House with easy access onto the N1 highway and close to the Gautrain.

This property consists of one huge building, which includes six separate offices and a huge warehouse. Each floor comes with two separate offices, has its own kitchen and share a bathroom. The offices is very spacious and comes with reception areas, boardrooms, training rooms, conference rooms and various offices. The warehouse has double volume and additional mezzanine